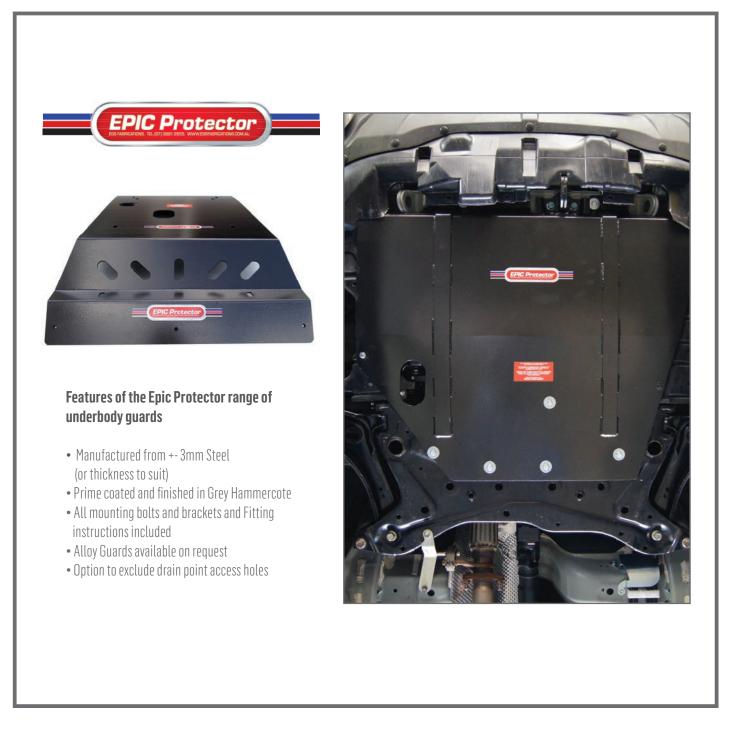

### **Epic Protector - Vehicle Underbody Protective Guards**

We have developed our "Epic Protector" standard range of vehicle Underbody protective guards.

Some of the brands that rely on us:

E info@eds-group.com.au