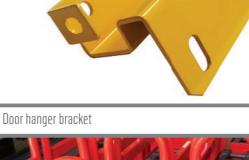

#### Lift and Car Entrances

- Lift Doors for landings and cars (Stainless Steel)
- Lift Entrance Architraves
- Lift Sills (including laser etched graphics)
- Door Reskinning
- Brackets for Headers, doors, door operators, rope brakes, door hangers etc.