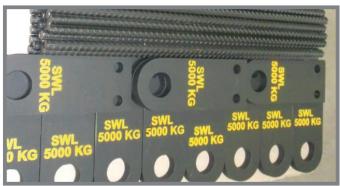

#### Shaft and Pit Hardware

- Support and Hoisting Beams
- Trimmer beams and support brackets
- Hoisting lift hooks
- Filler weights
- Support angles for Hitch and Lifting beams
- Shaft flushing, Ducting and Cable Covers
- Omega bracket extensions
- Car rail bracket extensions
- Aluminium and steel chequer plate work for covers and Motor Rooms
- Guards for governors, fan covers, door operators and service boxes
- Grid mesh pit floors
- Guide rails, fish plates, rail clips, spring clips

## **EDS - Products and Services to the Lift Industry**

Machine beams

Filler weights

Car sill

Rated lifting hardwear

Test weight trolleys

Machine beams

Custom installation hardwear